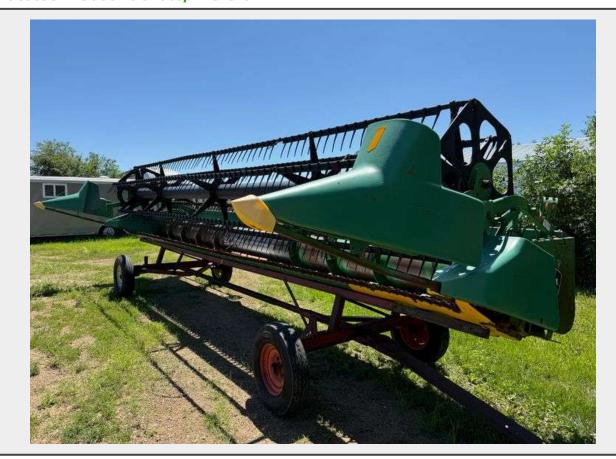

Sale Name: \*Ring 1\* July 2025 Online Equipment Consignment Auction LOT 39 - 1996 John Deere 925 Flex Head, 25', SN: H00925F666866. This Item is Located in South Dakota, Therefo

**Contact Info** Dennis @ 605-881-6719 **Location** Stockholm, SD

## **Description**

1996 John Deere 925 Flex Head, 25', SN: H00925F666866. This Item is Located in South Dakota, Therefore South Dakota Sales Tax Rules Apply. A Sales Tax Exemption Form DOES NOT Remove the Sales Tax. South Dakota Sales Tax of 4.2% Will be Charged on This Item. For More Information on South Dakota Sales Tax, Please Click on the 'SD Farmers Use Tax' in the Documents Tab.