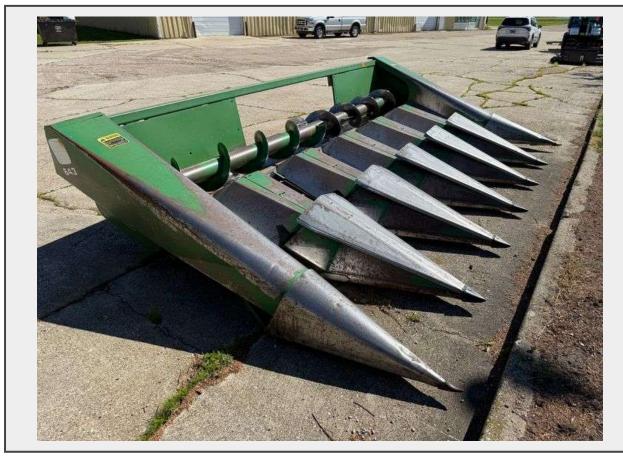

Sale Name: \*Ring 1\* July 2025 Online Equipment Consignment Auction LOT 38 - John Deere 643 Corn Head, 6 Row 30". This Item is Located in South Dakota, Therefore South Dakota Sa

**Contact Info** Dennis @ 605-881-6719 **Location** Stockholm, SD

## **Description**

John Deere 643 Corn Head, 6 Row 30". This Item is Located in South Dakota, Therefore South Dakota Sales Tax Rules Apply. A Sales Tax Exemption Form DOES NOT Remove the Sales Tax. South Dakota Sales Tax of 4.2% Will be Charged on This Item. For More Information on South Dakota Sales Tax, Please Click on the 'SD Farmers Use Tax' in the Documents Tab.