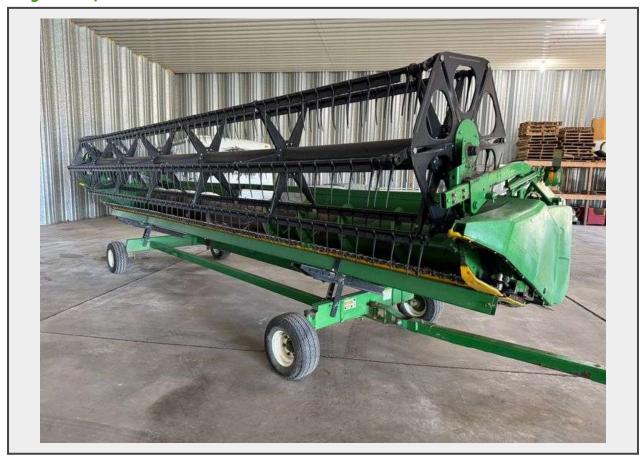

Sale Name: \*Ring 1\* July 2025 Online Equipment Consignment Auction LOT 37 - 2001 John Deere 925F 25' Flexhead with Unverferth Head Trailer, Full Finger Reel, SN: H00925F691586.

**Contact Info** Dennis @ 605-881-6719 **Location** Stockholm, SD

## **Description**

2001 John Deere 925F 25' Flexhead with Unverferth Head Trailer, Full Finger Reel, SN: H00925F691586. This Item is Located in South Dakota, Therefore South Dakota Sales Tax Rules Apply. A Sales Tax Exemption Form DOES NOT Remove the Sales Tax. South Dakota Sales Tax of 4.2% Will be Charged on This Item. For More Information on South Dakota Sales Tax, Please Click on the 'SD Farmers Use Tax' in the Documents Tab.