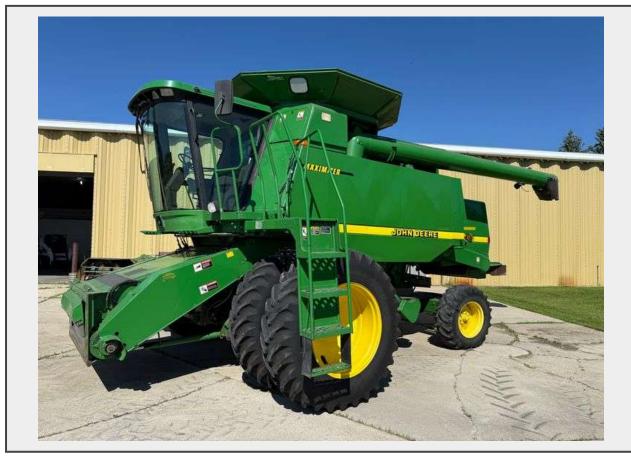

Sale Name: \*Ring 1\* July 2025 Online Equipment Consignment Auction
LOT 36 - 1999 John Deere 9510 Combine, 2wd, 3,279/4,588 Sep/Eng Hours, Maurer
Hopper Extension, 3 Speed Hydro

**Contact Info** Dennis @ 605-881-6719 **Location** Stockholm, SD

## **Description**

1999 John Deere 9510 Combine, 2wd, 3,279/4,588 Sep/Eng Hours, Maurer Hopper Extension, 3 Speed Hydrostatic Trans, 480/80R38 Duals, 14.9-24 Rears, Chaff Spreader, New Hydraulic Pump 25 Hours Ago, SN: H09510X680257. This Item is Located in South Dakota, Therefore South Dakota Sales Tax Rules Apply. A Sales Tax Exemption Form DOES NOT Remove the Sales Tax. South Dakota Sales Tax of 4.2% Will be Charged on This Item. For More Information on South Dakota Sales Tax, Please Click on the 'SD Farmers Use Tax' in the Documents Tab.