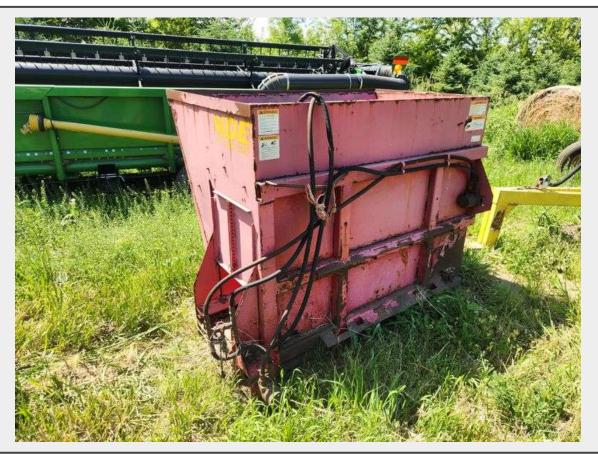

Sale Name: \*Ring 2\* July 2025 Online Equipment Consignment Auction

LOT 504 - NDE Skid Loader Quick Attach Bedder, Needs New Hoses and Has Ends. This Item is Located in South Dak

Contact Info Paul @ 605-690-2146 Location Volga, SD

## **Description**

NDE Skid Loader Quick Attach Bedder, Needs New Hoses and Has Ends. This Item is Located in South Dakota, Therefore South Dakota Sales Tax Rules Apply. A Sales Tax Exemption Form DOES NOT Remove the Sales Tax. South Dakota Sales Tax of 4.2% Will be Charged on This Item. For More Information on South Dakota Sales Tax, Please Click on the 'SD Farmers Use Tax' in the Documents Tab.