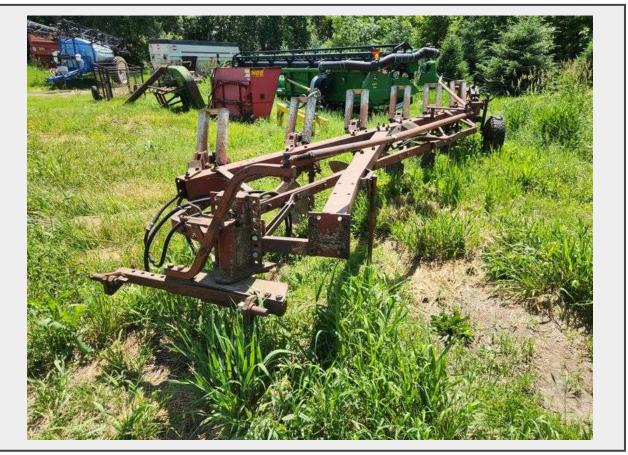

Sale Name: \*Ring 2\* July 2025 Online Equipment Consignment Auction LOT 502 - IHC 700 – 6 Bottom Plow, 6-18", One Bottom is Broke Off, Selling As-Is. This Item is Located in Sout

**Contact Info** Paul @ 605-690-2146 **Location** Volga, SD

## Description

IHC 700 – 6 Bottom Plow, 6-18", One Bottom is Broke Off, Selling As-Is. This Item is Located in South Dakota, Therefore South Dakota Sales Tax Rules Apply. A Sales Tax Exemption Form DOES NOT Remove the Sales Tax. South Dakota Sales Tax of 4.2% Will be Charged on This Item. For More Information on South Dakota Sales Tax, Please Click on the 'SD Farmers Use Tax' in the Documents Tab.