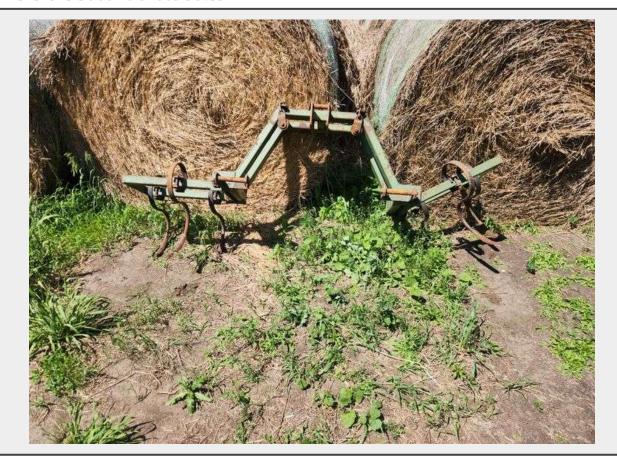

Sale Name: \*Ring 2\* July 2025 Online Equipment Consignment Auction
LOT 501 - Lorenz 3pt Track Wacker, CAT 2. This Item is Located in South Dakota,
Therefore South Dakota Sales T

Contact Info Paul @ 605-690-2146 Location Volga, SD

## **Description**

Lorenz 3pt Track Wacker, CAT 2. This Item is Located in South Dakota, Therefore South Dakota Sales Tax Rules Apply. A Sales Tax Exemption Form DOES NOT Remove the Sales Tax. South Dakota Sales Tax of 4.2% Will be Charged on This Item. For More Information on South Dakota Sales Tax, Please Click on the 'SD Farmers Use Tax' in the Documents Tab.