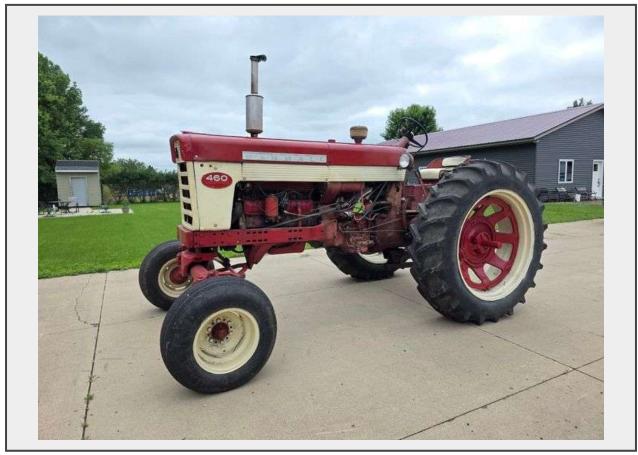

Sale Name: \*Ring 1\* July 2025 Online Equipment Consignment Auction

LOT 19 - Farmall 460 Wide Front Gas Tractor, 15.5-38 Rears, 2pt Fast Hitch, 11L-15 Fronts, 540 PTO, Mid Hydra

**Contact Info** Kenneth @ 320-295-8521 **Location** Belgrade, MN

## **Description**

Farmall 460 Wide Front Gas Tractor, 15.5-38 Rears, 2pt Fast Hitch, 11L-15 Fronts, 540 PTO, Mid Hydraulics, Approx 4,000 Hours, New Clutch and Rebuilt Engine 2 Years Ago, Fresh Engine and Hydraulic Oil and Filter, New Battery, Lots of Work Done Within the Last Few Hours, Good Runner Per Seller, SN: 1423 SY