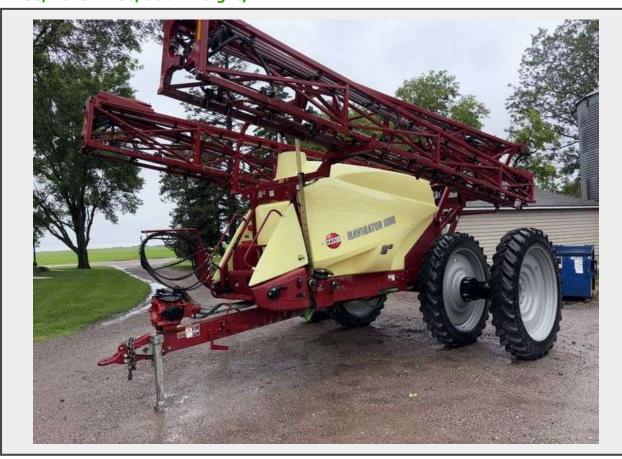

Sale Name: \*Ring 1\* July 2025 Online Equipment Consignment Auction LOT 24 - Hardi Navigator 6000 Sprayer, 132' Boom, 6 Section, 1650 Gal, Boom Rinse, Hand Rinse, Boom Height, I

Contact Info Mike @ 320-905-7829 Location Prinsburg, MN

## **Description**

Hardi Navigator 6000 Sprayer, 132' Boom, 6 Section, 1650 Gal, Boom Rinse, Hand Rinse, Boom Height, IF320/90R50 Duals, set up for 22" Rows, Hyd Drive Pump, Boom Control Box, 2" Fill, \*was operated with JD 2630, \* currently with 44" spools, seller also has 22" spools, will sell with choice, not both