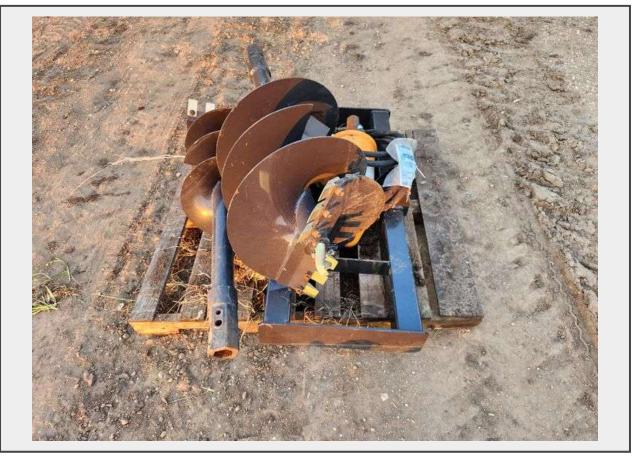

Sale Name: \*Ring 1\* June 2025 Online Equipment Consignment Auction LOT 319 - Wolverine Post Auger, 12" and 18" bits, with Hoses and Ends, Skidsteer Quick Attach. This Item is Lo

**Contact Info** Nathan @ 605-520-0111 **Location** Brandt, SD

## Description

Wolverine Post Auger, 12" and 18" bits, with Hoses and Ends, Skidsteer Quick Attach. This Item is Located in South Dakota, Therefore South Dakota Sales Tax Rules Apply. A Sales Tax Exemption Form DOES NOT Remove the Sales Tax. South Dakota Sales Tax of 4.2% Will be Charged on This Item. For More Information on South Dakota Sales Tax, Please Click on the 'SD Farmers Use Tax' in the Documents Tab.