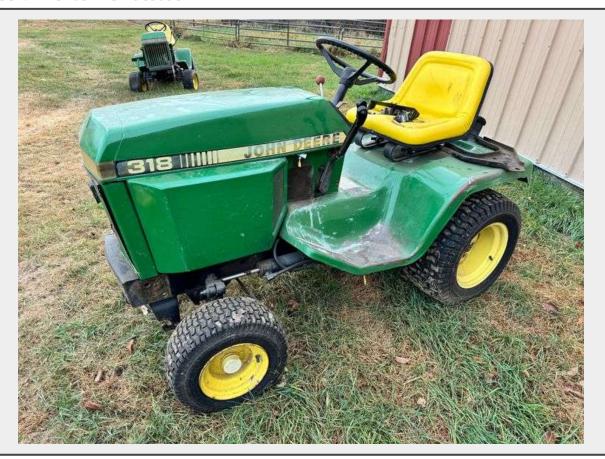

Sale Name: \*Ring 2\* November 2024 Online Equipment Consignment Auction LOT 722 - John Deere 318 Lawn Tractor, Will Run but has Electrical Issues, With Deck. This Item is Located in

Contact Info Brian: 605-880-1558

## **Description**

John Deere 318 Lawn Tractor, Will Run but has Electrical Issues, With Deck. This Item is Located in South Dakota, Therefore South Dakota Sales Tax Rules Apply. A Sales Tax Exemption Form DOES NOT Remove the Sales Tax. South Dakota Sales Tax of 4.2% Will be Charged on This Item. For More Information on South Dakota Sales Tax, Please Click on the 'SD Farmers Use Tax' in the Documents Tab.