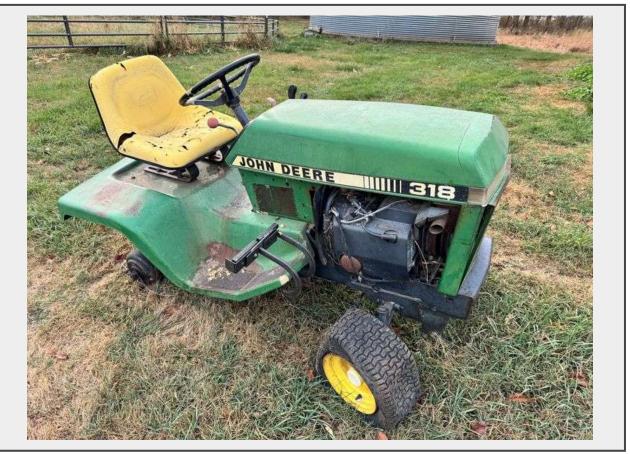

Sale Name: \*Ring 2\* November 2024 Online Equipment Consignment Auction LOT 721 - John Deere 318 Lawn Tractor, No Deck, Non-Running. This Item is Located in South Dakota, Therefore S

**Contact Info** Brian: 605-880-1558 **Location** Revillo, SD

## Description

John Deere 318 Lawn Tractor, No Deck, Non-Running. This Item is Located in South Dakota, Therefore South Dakota Sales Tax Rules Apply. A Sales Tax Exemption Form DOES NOT Remove the Sales Tax. South Dakota Sales Tax of 4.2% Will be Charged on This Item. For More Information on South Dakota Sales Tax, Please Click on the 'SD Farmers Use Tax' in the Documents Tab.