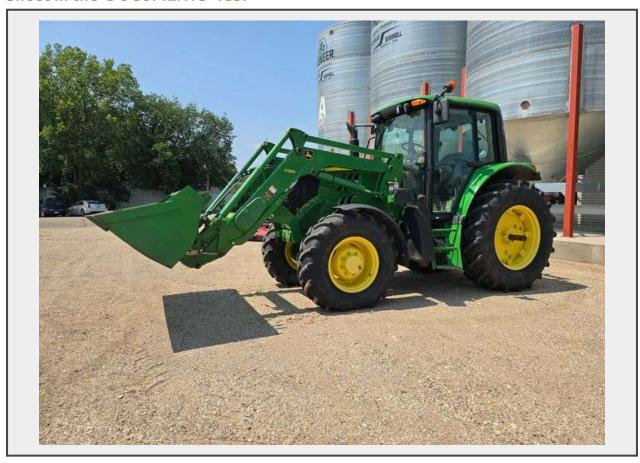

Sale Name: \*No Reserve\* Bradley Moen Estate Farm Equipment Auction

LOT 3 - 2013 John Deere 6115M MFWD Tractor with H310 Self Level Loader and Bucket, 1,187 Hours (Hours Will Go Up), Partial Powershift Transmission, Left Hand Reverser, 3 Remotes, PTO, 3pt with Quick Attach, SN: 1LV6115MKDK769776 \*Build Sheet in the 'DOCUMENTS' Tab!

## **Description**

2013 John Deere 6115M MFWD Tractor with H310 Self Level Loader and Bucket, 1,187 Hours (Hours Will Go Up), Partial Powershift Transmission, Left Hand Reverser, 3 Remotes, PTO, 3pt with Quick Attach, SN: 1LV6115MKDK769776 \*Build Sheet in the 'DOCUMENTS' Tab!