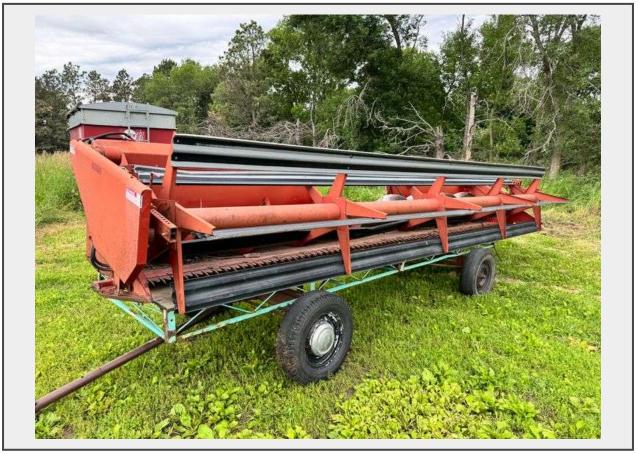

Sale Name: \*Ring 1\* July 2024 Online Equipment Consignment Auction LOT 222 - Case IH 810-20 Bean Head, Rivet Sections, SN: 1480115U033145. This Item is Located in South Dakota,

**Contact Info** Mark @ 605-201-1457 **Location** Labolt, SD

## Description

Case IH 810-20 Bean Head, Rivet Sections, SN: 1480115U033145. This Item is Located in South Dakota, Therefore South Dakota Sales Tax Rules Apply. A Sales Tax Exemption Form DOES NOT Remove the Sales Tax. South Dakota Sales Tax of 4.2% Will be Charged on This Item. For More Information on South Dakota Sales Tax, Please Click on the 'SD Farmers Use Tax' in the Documents Tab.