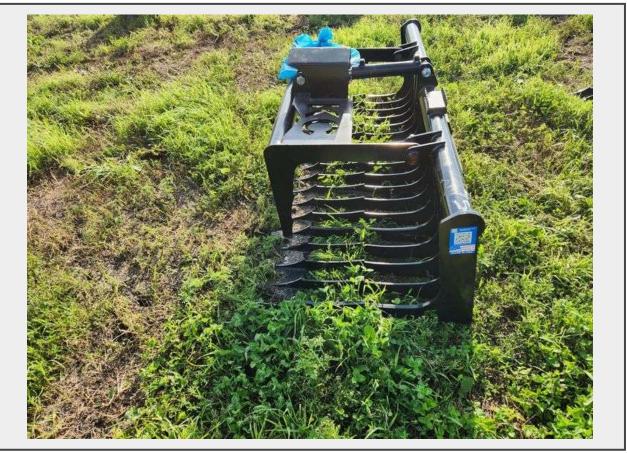

Sale Name: \*Ring 1\* July 2024 Online Equipment Consignment Auction LOT 245 - KC Heavy Duty 75" Rock Grapple Bucket with 4" Spacing with Hoses, Skid Loader Quick Attach. This Ite

**Contact Info** Nathan @ 605-520-0111 **Location** Brandt, SD

## Description

KC Heavy Duty 75" Rock Grapple Bucket with 4" Spacing with Hoses, Skid Loader Quick Attach. This Item is Located in South Dakota, Therefore South Dakota Sales Tax Rules Apply. A Sales Tax Exemption Form DOES NOT Remove the Sales Tax. South Dakota Sales Tax of 4.2% Will be Charged on This Item. For More Information on South Dakota Sales Tax, Please Click on the 'SD Farmers Use Tax' in the Documents Tab.