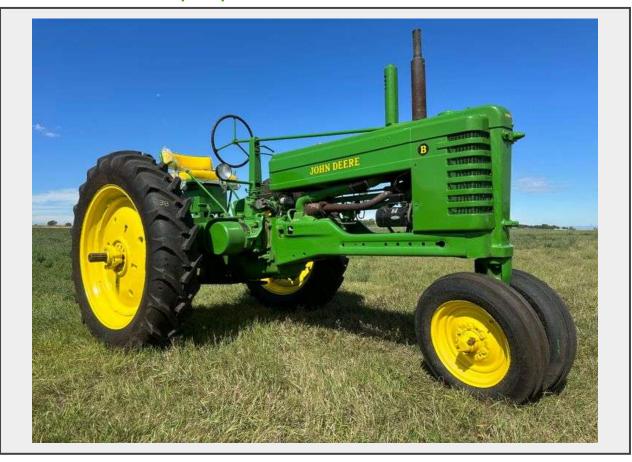

**Sale Name:** \*Ring 1\* September 2023 Online Equipment Consignment Auction LOT 25 - John Deere "B", PTO, 12.4-38 Rears. This Item is L

Contact Info Cody @ 605-881-8915 Location Watertown, SD

## **Description**

John Deere "B", PTO, 12.4-38 Rears. This Item is Located in South Dakota, Therefore South Dakota Sales Tax Rules Apply. A Sales Tax Exemption Form DOES NOT Remove the Sales Tax. South Dakota Sales Tax of 4.2% Will be Charged on This Item. For More Information on South Dakota Sales Tax, Please Click on the 'SD Farmers Use Tax' in the Documents Tab.